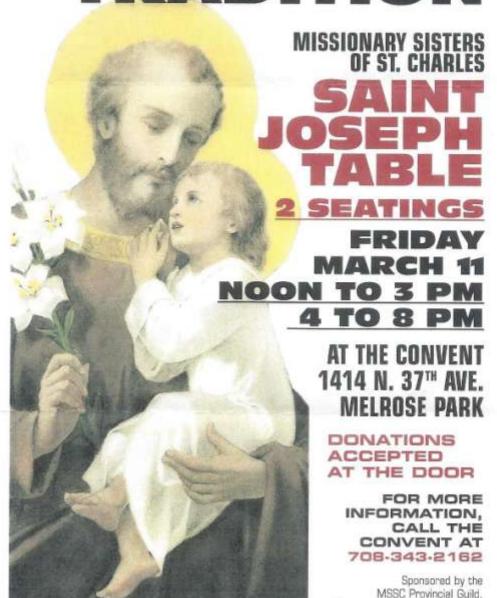

# HONOR THE TRADITION

humilitas

HUMILITAS

All proceeds benefit the Sisters.

## SATURDAY, FEBRUARY 27, 2016

6:30 P.M. COCKTAILS \* 7:30 P.M. DINNER \* DANCING UNTIL MIDNIGHT

## PENTHOUSE BALLROOM, HOLIDAY INN EXPRESS O'HARE

6600 North Mannheim Road • Rosemont, Illinois 60018

# OPEN BAR \* ALL YOU CARE TO EAT \* MUSIC & DANCING FORMAL ATTIRE \* TICKETS \$100 (TABLES OF 10 AVAILABLE)

For tickets, email women@teamstersjc25.com or call (219) 949-1550.

### HOTEL ACCOMMODATIONS

Rooms are available at Holiday Inn Express O'Hare. Discounted nightly rate (\$89 standard king/\$99 standard double-double) includes breakfast and high-speed Internet. Please call (877) 408-9681 and use the group code "JC4" by Friday, Febuary 5, 2016.